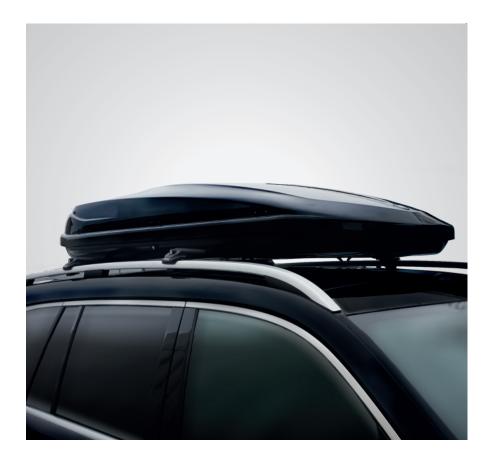

## THE ANTENNA SYSTEM IS CONCEALED IN THE EQUIPPED VEHICLE BOX

The supply kit depends on the specific features of application and a connected product by KOBRA JFC.

Maximum number of places for antenna installation: 13. Max weight: 35 kg

## BASIC Features

• The product is an antenna system installed in the equipped vehicle box to be mounted on the vehicle roof

• The multi-purpose box can be mounted on standard fasteners of various vehicles

• The product is free from unmasking signs

• The equipped box protects the antenna system from external exposures and mechanical impacts

• Installing the box on the vehicle roof is as easy as that of a commercial trunk

• The product can be delivered with pre-assembled antennas and additional transmitters and as an individual item that can be equipped with previously purchased antenna system